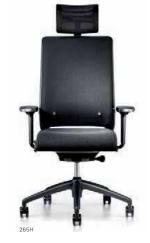

High swivel executive chair, upholstery design, autofit-synchronous mechanism, headrest, opt. armrests, black plastic star base High swivel executive chair, mesh design, autofit-synchronous mechanism, headrest, opt. armrests, black plastic star base