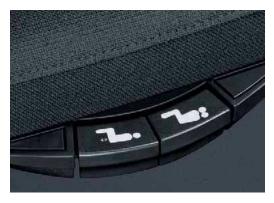

275H

Cantilever chair, mesh design, with arm pad, stackable

Cantilever chair, mesh design, with arm pad

Autofit-synchronous mechanism: automatic weight regulation adjusts the flexibility of the seat and backrest to the individual body weight and provides an ideal seating position and good feeling

Well-positioning, the fine adjustment for the autofit-synchronous mechanism

The innovative mesh back structure is transparent and opaque with a striped look. In black, anthracite and orange

T-armrests, 4D adjustable in height, width and depth, swivel-mounted