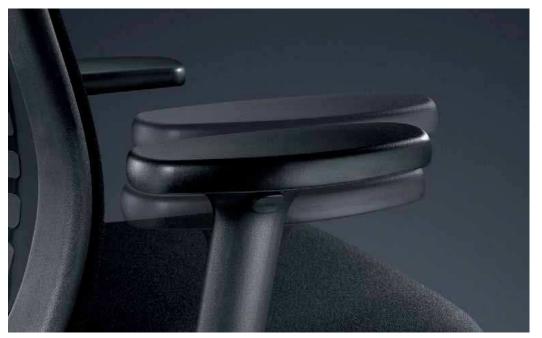

Well-positioning, the fine adjustment for the autofit-synchronous mechanism

The innovative mesh back structure is transparent and opaque with a striped look. In black, anthracite and orange

T-armrests, 4D adjustable in height, width and depth, swivel-mounted