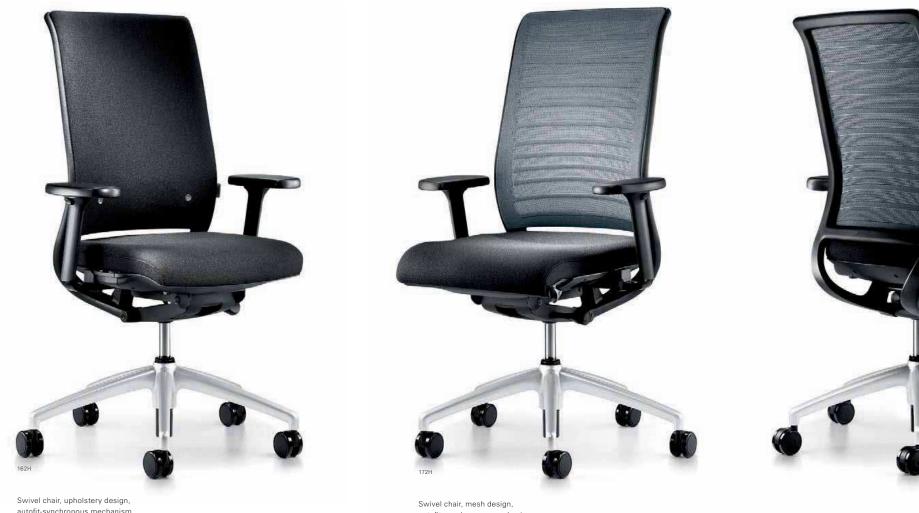

> "sitting machine". Lots of people can sit on Hero. It provides the optimum comfort for each and every person. An argument for open-plan working places

and workspaces which require a quick solution. And Hero takes on a leading but unobtrusive main role in the office interior just as the real classic heroes do. Hero is available with upholstered and mesh-covered backrests. 21 fabric ranges with up to 12 colours each and three mesh colours make a huge selection and individual design possible. The mesh backs provide flexible adjustment to the back in all positions. The model is also available with optional T-armrests.

Swivel chair, upholstery design, autofit-synchronous mechanism, air-pressure lumbar support, brilliant silver aluminium star base Swivel chair, mesh design, autofit-synchronous mechanism, air-pressure lumbar support, brilliant silver aluminium star base