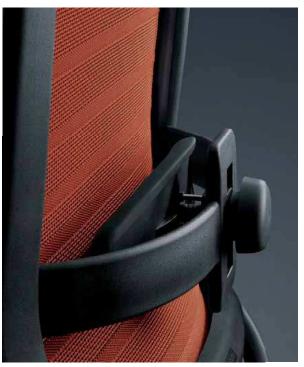

Well-positioning, the fine adjustment for the autofit-synchronous mechanism

The innovative mesh back structure is transparent and opaque with a striped look. In black, anthracite and orange

T-armrests, 4D adjustable in height, width and depth, swivel-mounted