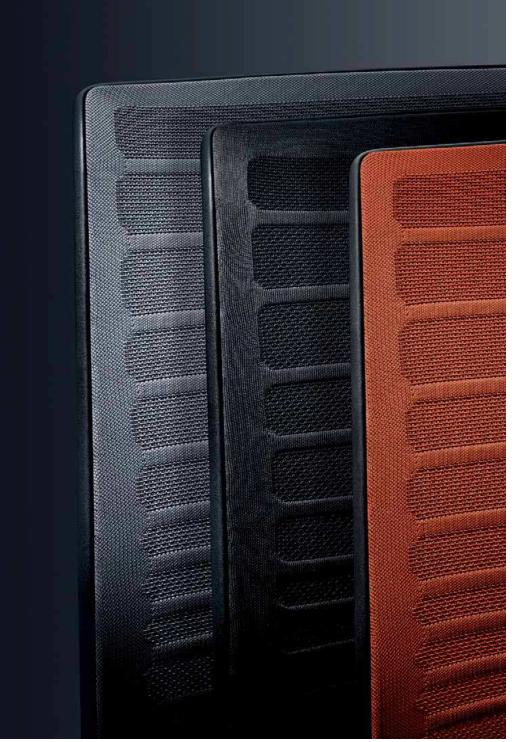

Well-positioning, the fine adjustment for the autofit-synchronous mechanism

The innovative mesh back structure is transparent and opaque with a striped look. In black, anthracite and orange

T-armrests, 4D adjustable in height, width and depth, swivel-mounted

• Standard • Option - Not available 1 Not in connection with the seat height base setting

Integrated product design - the striped structure of the mesh design is repeated on the Hero back upholstery, etched into the backrest material.