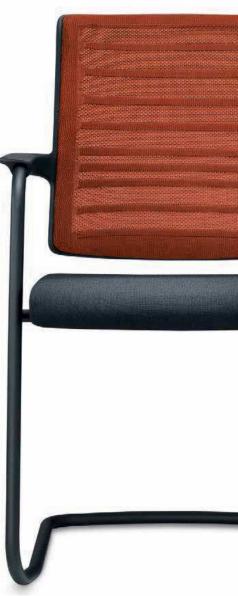

Well-positioning, the fine adjustment for the autofit-synchronous mechanism

The innovative mesh back structure is transparent and opaque with a striped look. In black, anthracite and orange

T-armrests, 4D adjustable in height, width and depth, swivel-mounted