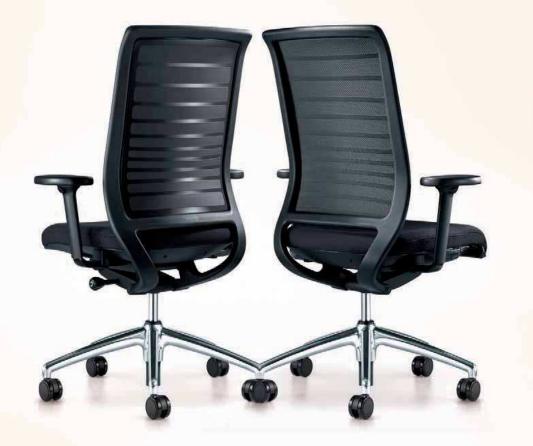

congr

Hero is a collection of heroes, automatically aligned for everyone. Heavy, light, big and small people. By and large, a universal talent for everyday heroes. It has invisible technology which is an integral feature of the chair. Hero focuses on each owner individually, regulating its weight, as a result of its unique autofit-synchronous mechanism. From 45-120 kg, everyone can fine-tune it how they want. From athletically hard to relaxingly soft, everyone's personal taste is catered for. As perceptive as Hero seems, it is present in its slim-line form. It looks agile and athletic with its slim-line figure.

> "sitting machine". Lots of people can sit on Hero. It provides the optimum comfort for each and every person. An argument for open-plan working places

and workspaces which require a quick solution. And Hero takes on a leading but unobtrusive main role in the office interior just as the real classic heroes do. Hero is available with upholstered and mesh-covered backrests. 21 fabric ranges with up to 12 colours each and three mesh colours make a huge selection and individual design possible. The mesh backs provide flexible adjustment to the back in all positions. The model is also available with optional T-armrests.

Well-positioning, the fine adjustment for the autofit-synchronous mechanism

The innovative mesh back structure is transparent and opaque with a striped look. In black, anthracite and orange

T-armrests, 4D adjustable in height, width and depth, swivel-mounted