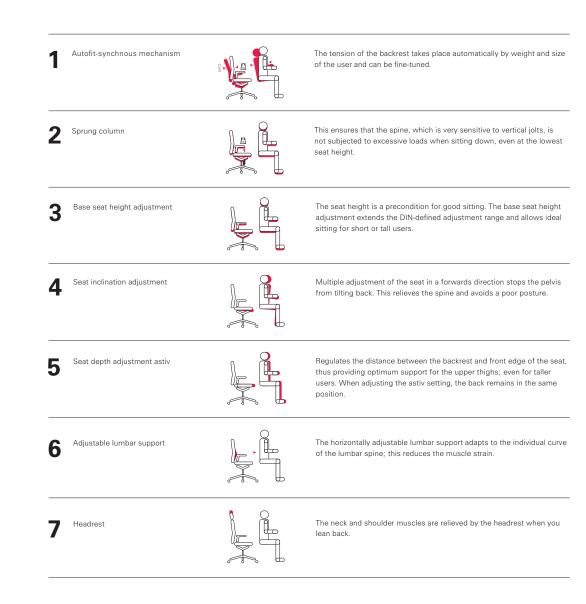

275H

Cantilever chair, mesh design, with arm pad, stackable

Cantilever chair, mesh design, with arm pad

Autofit-synchronous mechanism: automatic weight regulation adjusts the flexibility of the seat and backrest to the individual body weight and provides an ideal seating position and good feeling

Well-positioning, the fine adjustment for the autofit-synchronous mechanism

The innovative mesh back structure is transparent and opaque with a striped look. In black, anthracite and orange

T-armrests, 4D adjustable in height, width and depth, swivel-mounted

The Astiv active seat depth adjustment effectively extends the seating area and thus the seating area for the thighs. The base of the backrest remains unaffected.

Height-adjustable air-pressure lumbar support in the upholstery design

Height-adjustable, mechanical lumbar support in the mesh design