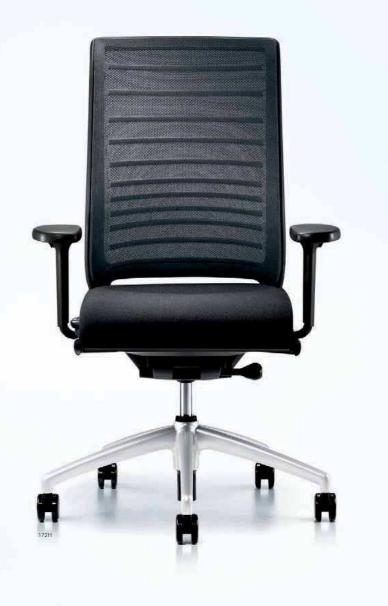

> "sitting machine". Lots of people can sit on Hero. It provides the optimum comfort for each and every person. An argument for open-plan working places

and workspaces which require a quick solution. And Hero takes on a leading but unobtrusive main role in the office interior just as the real classic heroes do. Hero is available with upholstered and mesh-covered backrests. 21 fabric ranges with up to 12 colours each and three mesh colours make a huge selection and individual design possible. The mesh backs provide flexible adjustment to the back in all positions. The model is also available with optional T-armrests.

Swivel chair, upholstery design, autofit-synchronous mechanism, air-pressure lumbar support, brilliant silver aluminium star base Swivel chair, mesh design, autofit-synchronous mechanism, air-pressure lumbar support, brilliant silver aluminium star base