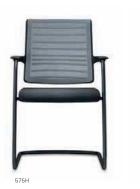

275H

Cantilever chair, mesh design, with arm pad, stackable

Cantilever chair, mesh design, with arm pad

Autofit-synchronous mechanism: automatic weight regulation adjusts the flexibility of the seat and backrest to the individual body weight and provides an ideal seating position and good feeling

Office swivel chairs / High swivel executive chairs

```
Visitor chairs
```

|                                                                                                               | 162H   Medium-height<br>swivel chair,<br>upholstery design<br>opt. armrests | View Nedium-height swivel chair, mesh design opt. armrests | 265H<br>High swivel<br>executive chair,<br>upholstery design,<br>headrest,<br>opt. armrests | Z75H   High swivel executive chair, mesh design, headrest, opt. armrests | 550H<br>Cantilever model,<br>upholstery design,<br>stackable | 570H<br>Cantilever model,<br>mesh design,<br>stackable | 555H<br>Cantilever model,<br>upholstery design | 575H<br>Cantilever model,<br>mesh design |
|---------------------------------------------------------------------------------------------------------------|-----------------------------------------------------------------------------|------------------------------------------------------------|---------------------------------------------------------------------------------------------|--------------------------------------------------------------------------|--------------------------------------------------------------|--------------------------------------------------------|------------------------------------------------|------------------------------------------|
| Backrest height in cm (approx.)                                                                               | 650                                                                         | 650                                                        | 650/910                                                                                     | 650/910                                                                  | 500                                                          | 500                                                    | 500                                            | 500                                      |
| Plastic – black                                                                                               | •                                                                           | •                                                          | •                                                                                           | •                                                                        | •                                                            | •                                                      | •                                              | •                                        |
| Mesh in black, anthracite and orange                                                                          | -                                                                           | • / • / •                                                  | -                                                                                           | • / • / •                                                                | -                                                            | • / • / •                                              | -                                              | • / • / •                                |
| Black plastic base                                                                                            | •                                                                           | •                                                          | •                                                                                           | •                                                                        | -                                                            | -                                                      | -                                              | -                                        |
| Aluminum base black / silver / polished<br>Steel frame in various finishes: black / brilliant silver / chrome | • / • / •<br>-                                                              | • / • / •<br>-                                             | • / • / •<br>-                                                                              | • / • / •                                                                | • / • / •                                                    | -<br>• / • / •                                         | -<br>• / o / o                                 | -<br>• / • / •                           |
| Autofit-synchronous mechanism with automatic weight regulation and fine-tur Sprung column 1                   | ning •                                                                      | •                                                          | •                                                                                           | •                                                                        | -                                                            | -                                                      | -                                              | -                                        |
| Base seat height adjustment                                                                                   | •                                                                           | •                                                          | •                                                                                           | •                                                                        | -                                                            | -                                                      | -                                              | -                                        |
| Seat depth adjustment, astiv                                                                                  | 0                                                                           | 0                                                          | 0                                                                                           | 0                                                                        | -                                                            | -                                                      | -                                              | -                                        |
| Seat inclination adjustment                                                                                   | 0                                                                           | 0                                                          | ٥                                                                                           | 0                                                                        | -                                                            | -                                                      | -                                              | -                                        |
| Height-adjustable air-pressure lumbar support                                                                 | 0                                                                           | -                                                          | 0                                                                                           | -                                                                        | -                                                            | -                                                      | -                                              | -                                        |
| Height-adjustable, mechanical lumbar support                                                                  | -                                                                           | o                                                          | -                                                                                           | 0                                                                        | -                                                            | -                                                      | -                                              | -                                        |
| Headrest, height and depth adjustable                                                                         | -                                                                           | -                                                          | •                                                                                           | •                                                                        | -                                                            | -                                                      | -                                              | -                                        |
| T-armrests, 4D adjustable in height, width and depth, swivel-mounted                                          | o                                                                           | o                                                          | 0                                                                                           | o                                                                        | -                                                            | -                                                      | -                                              | -                                        |
| 2D armrests, adjustable in height and width                                                                   | 0                                                                           | ٥                                                          | ٥                                                                                           | •                                                                        | -                                                            | -                                                      | -                                              | -                                        |
| Arm pad polypropylene black                                                                                   | -                                                                           | -                                                          | -                                                                                           | -                                                                        | •                                                            | •                                                      | •                                              | •                                        |
| Twin castors hard / soft                                                                                      | • / 0                                                                       | • / •                                                      | • / 0                                                                                       | • / •                                                                    | -                                                            | -                                                      | -                                              | -                                        |
| Glides                                                                                                        | 0                                                                           | 0                                                          | 0                                                                                           | 0                                                                        | -                                                            | -                                                      | -                                              | -                                        |
| Felt glides                                                                                                   | -                                                                           | -                                                          | -                                                                                           | -                                                                        | •                                                            | •                                                      | •                                              | •                                        |