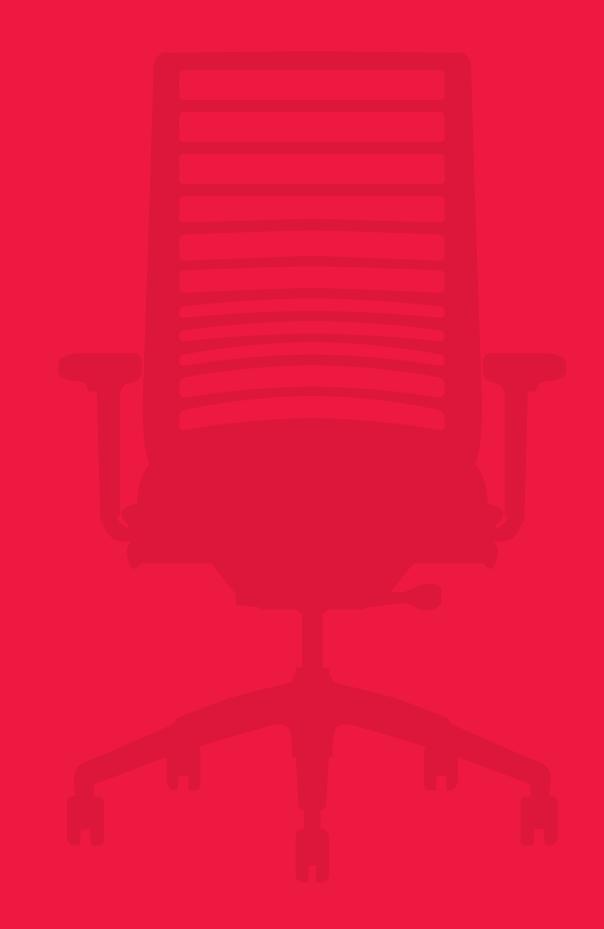

congr

Hero is a collection of heroes, automatically aligned for everyone. Heavy, light, big and small people. By and large, a universal talent for everyday heroes. It has invisible technology which is an integral feature of the chair. Hero focuses on each owner individually, regulating its weight, as a result of its unique autofit-synchronous mechanism. From 45-120 kg, everyone can fine-tune it how they want. From athletically hard to relaxingly soft, everyone's personal taste is catered for. As perceptive as Hero seems, it is present in its slim-line form. It looks agile and athletic with its slim-line figure.

> "sitting machine". Lots of people can sit on Hero. It provides the optimum comfort for each and every person. An argument for open-plan working places

and workspaces which require a quick solution. And Hero takes on a leading but unobtrusive main role in the office interior just as the real classic heroes do. Hero is available with upholstered and mesh-covered backrests. 21 fabric ranges with up to 12 colours each and three mesh colours make a huge selection and individual design possible. The mesh backs provide flexible adjustment to the back in all positions. The model is also available with optional T-armrests.

275H

Cantilever chair, mesh design, with arm pad, stackable

Cantilever chair, mesh design, with arm pad

Autofit-synchronous mechanism: automatic weight regulation adjusts the flexibility of the seat and backrest to the individual body weight and provides an ideal seating position and good feeling

Well-positioning, the fine adjustment for the autofit-synchronous mechanism

The innovative mesh back structure is transparent and opaque with a striped look. In black, anthracite and orange

T-armrests, 4D adjustable in height, width and depth, swivel-mounted