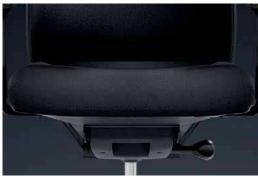

The Astiv active seat depth adjustment effectively extends the seating area and thus the seating area for the thighs. The base of the backrest remains unaffected.

Height-adjustable air-pressure lumbar support in the upholstery design

Height-adjustable, mechanical lumbar support in the mesh design