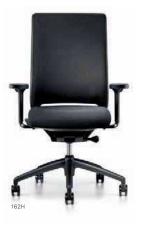

Medium-height swivel chair, upholstery design, autofit-synchronous mechanism, opt. armrests, black plastic star base

Medium-height swivel chair, upholstery design, autofit-synchronous mechanism, opt. armrests, black plastic star base