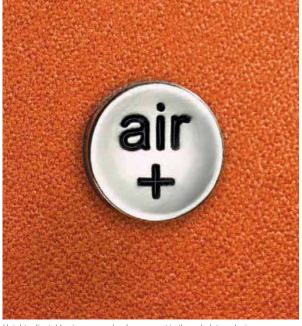

Swivel chair, upholstery design, autofit-synchronous mechanism, air-pressure lumbar support, brilliant silver aluminium star base Swivel chair, mesh design, autofit-synchronous mechanism, air-pressure lumbar support, brilliant silver aluminium star base

The Astiv active seat depth adjustment effectively extends the seating area and thus the seating area for the thighs. The base of the backrest remains unaffected.

Height-adjustable air-pressure lumbar support in the upholstery design