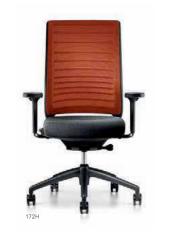

High swivel executive chair, upholstery design, autofit-synchronous mechanism, headrest, opt. armrests, black plastic star base High swivel executive chair, mesh design, autofit-synchronous mechanism, headrest, opt. armrests, black plastic star base