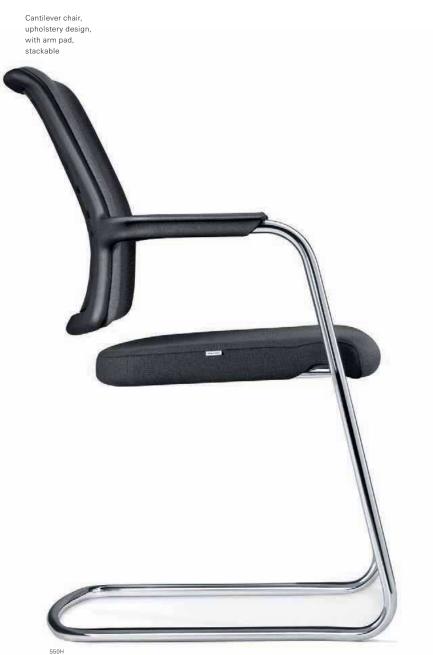

275H

Cantilever chair, mesh design, with arm pad, stackable

Cantilever chair, mesh design, with arm pad

Autofit-synchronous mechanism: automatic weight regulation adjusts the flexibility of the seat and backrest to the individual body weight and provides an ideal seating position and good feeling

Office swivel chairs / High swivel executive chairs

```
Visitor chairs
```

|                                                                                                               | 162H   Medium-height<br>swivel chair,<br>upholstery design<br>opt. armrests | View Nedium-height swivel chair, mesh design opt. armrests | 265H<br>High swivel<br>executive chair,<br>upholstery design,<br>headrest,<br>opt. armrests | Z75H   High swivel executive chair, mesh design, headrest, opt. armrests | 550H<br>Cantilever model,<br>upholstery design,<br>stackable | 570H<br>Cantilever model,<br>mesh design,<br>stackable | 555H<br>Cantilever model,<br>upholstery design | 575H<br>Cantilever model,<br>mesh design |
|---------------------------------------------------------------------------------------------------------------|-----------------------------------------------------------------------------|------------------------------------------------------------|---------------------------------------------------------------------------------------------|--------------------------------------------------------------------------|--------------------------------------------------------------|--------------------------------------------------------|------------------------------------------------|------------------------------------------|
| Backrest height in cm (approx.)                                                                               | 650                                                                         | 650                                                        | 650/910                                                                                     | 650/910                                                                  | 500                                                          | 500                                                    | 500                                            | 500                                      |
| Plastic – black                                                                                               | •                                                                           | •                                                          | •                                                                                           | •                                                                        | •                                                            | •                                                      | •                                              | •                                        |
| Mesh in black, anthracite and orange                                                                          | -                                                                           | • / • / •                                                  | -                                                                                           | • / • / •                                                                | -                                                            | • / • / •                                              | -                                              | • / • / •                                |
| Black plastic base                                                                                            | •                                                                           | •                                                          | •                                                                                           | •                                                                        | -                                                            | -                                                      | -                                              | -                                        |
| Aluminum base black / silver / polished<br>Steel frame in various finishes: black / brilliant silver / chrome | • / • / •<br>-                                                              | • / • / •<br>-                                             | • / • / •<br>-                                                                              | • / • / •                                                                | • / • / •                                                    | -<br>• / • / •                                         | -<br>• / o / o                                 | -<br>• / • / •                           |
| Autofit-synchronous mechanism with automatic weight regulation and fine-tur Sprung column 1                   | ning •                                                                      | •                                                          | •                                                                                           | •                                                                        | -                                                            | -                                                      | -                                              | -                                        |
| Base seat height adjustment                                                                                   | •                                                                           | •                                                          | •                                                                                           | •                                                                        | -                                                            | -                                                      | -                                              | -                                        |
| Seat depth adjustment, astiv                                                                                  | 0                                                                           | 0                                                          | 0                                                                                           | 0                                                                        | -                                                            | -                                                      | -                                              | -                                        |
| Seat inclination adjustment                                                                                   | 0                                                                           | 0                                                          | ٥                                                                                           | 0                                                                        | -                                                            | -                                                      | -                                              | -                                        |
| Height-adjustable air-pressure lumbar support                                                                 | 0                                                                           | -                                                          | 0                                                                                           | -                                                                        | -                                                            | -                                                      | -                                              | -                                        |
| Height-adjustable, mechanical lumbar support                                                                  | -                                                                           | o                                                          | -                                                                                           | 0                                                                        | -                                                            | -                                                      | -                                              | -                                        |
| Headrest, height and depth adjustable                                                                         | -                                                                           | -                                                          | •                                                                                           | •                                                                        | -                                                            | -                                                      | -                                              | -                                        |
| T-armrests, 4D adjustable in height, width and depth, swivel-mounted                                          | o                                                                           | o                                                          | 0                                                                                           | o                                                                        | -                                                            | -                                                      | -                                              | -                                        |
| 2D armrests, adjustable in height and width                                                                   | 0                                                                           | ٥                                                          | ٥                                                                                           | •                                                                        | -                                                            | -                                                      | -                                              | -                                        |
| Arm pad polypropylene black                                                                                   | -                                                                           | -                                                          | -                                                                                           | -                                                                        | •                                                            | •                                                      | •                                              | •                                        |
| Twin castors hard / soft                                                                                      | • / 0                                                                       | • / •                                                      | • / 0                                                                                       | • / •                                                                    | -                                                            | -                                                      | -                                              | -                                        |
| Glides                                                                                                        | 0                                                                           | 0                                                          | 0                                                                                           | 0                                                                        | -                                                            | -                                                      | -                                              | -                                        |
| Felt glides                                                                                                   | -                                                                           | -                                                          | -                                                                                           | -                                                                        | •                                                            | •                                                      | •                                              | •                                        |